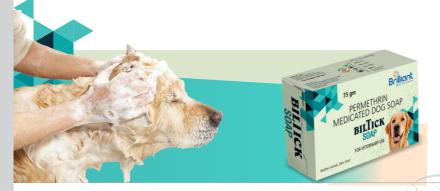

# PERMETHRIN 1% MEDICATED DOG SOAP

# BILTICK SOAP

### **Usage recommendation**

Wet your puppy with warm water & apply Biltick soap to the entire body. Rinse with water & repeat it if necessary.

# **Presentation**

75 gms

**CORPORATE OFFICE**: 6-2-1012, TGV Mansion, 5th Floor, Khairatabad, Hyderabad - 500 004 Telangana, India T: +91 40 6666 7464 / 6677 2726 F: +91 40 6610 4915 / 6677 2725

FACTORY: Plot Nos. 97, 98, 276 & 277, IDA, Pashamylaram, Patancheru, SangaReddy - 502 307 Telangana, India T: +91 84552 24200 / 84552 24202 F: +91 84552 24201